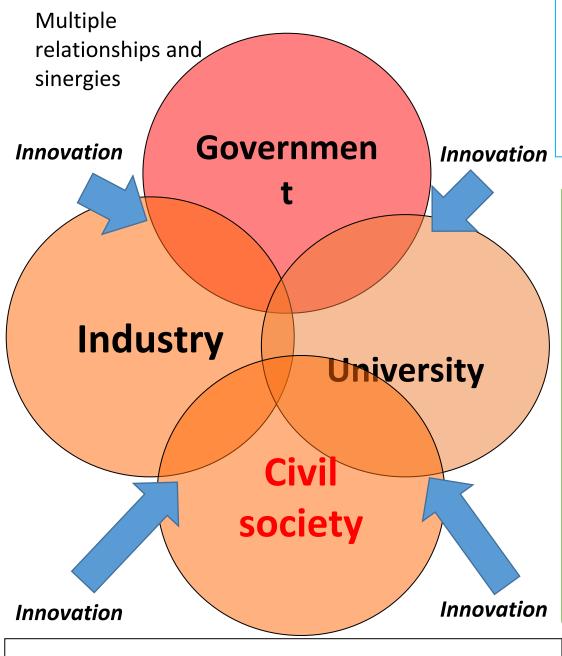

# Triple Helix

- The Quadruple Helix model: THM is modified with the add of another factor to the analysis: Civil Society (Etzkowitz and Zhou, 2006; Carayannis and Campbell, 2009)
- Civic involvement with cultural and social capital shapes the relationships between the traditional helices

### **Advantages?**

- **1. Businesses** located nearby important institutions are more successful.
- 2. Scientists working in the proximity of innovative companies become more performing as they receive information from the economic environment quickly Government and Public (local) institutions know better own cluster of knowledge
- 3. Consumers and final users. Due to its less formalized character, civil society may be capable of handling different linkages in a pragmatic manner, giving voice to particular categories of entrepreneurs and firms in non-traditional industries
- 4. Multitude of innovation forms (Carayannis and Campbell, 2009; 2010; Pettersson, 2007; Lindberg et al., 2014).

# Innovation in blue economy occurs within a complex ecosystem of actors, and relationships .... No one innovates in isolation!