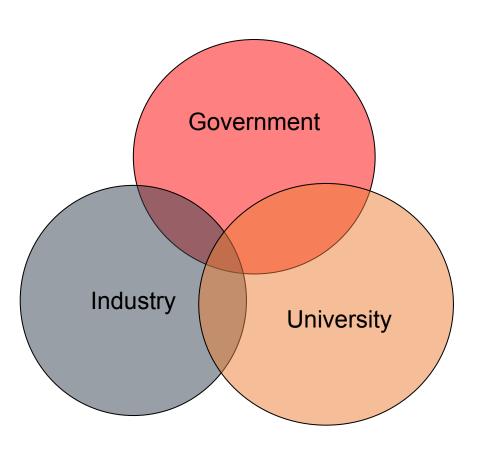

# Triple Helix

- The Quadruple Helix model: THM is modified with the add of another factor to the analysis: Civil Society (Etzkowitz and Zhou, 2006; Carayannis and Campbell, 2009)
- Civic involvement with cultural and social capital shapes the relationships between the traditional helices

### **Advantages?**

- **1. Businesses** located nearby important institutions are more successful.
- 2. Scientists working in the proximity of innovative companies become more performing as they receive information from the economic environment quickly Government and Public (local) institutions know better own cluster of knowledge
- 3. Consumers and final users. Due to its less formalized character, civil society may be capable of handling different linkages in a pragmatic manner, giving voice to particular categories of entrepreneurs and firms in non-traditional industries
- 4. Multitude of innovation forms (Carayannis and Campbell, 2009; 2010; Pettersson, 2007; Lindberg et al., 2014).