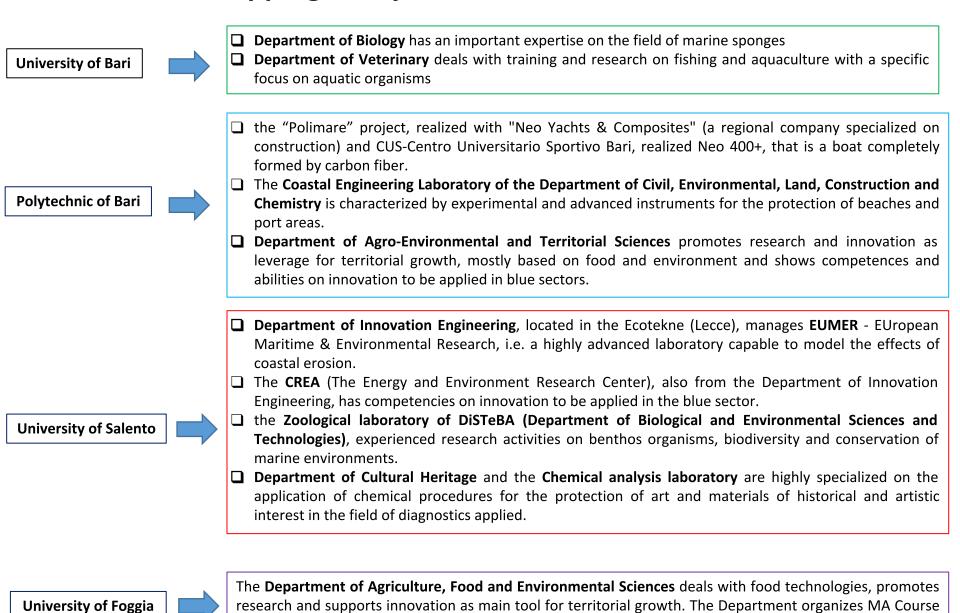

rolatodzoazoctarz                                                                                                                                                                                                                                                                                                                                                                                                                                                                                     |                                                                                  |                                                                             |                         |                                                    |            | Direc            |

### **Results of the Mapping Study**



on Quality Management and Control in the Fish Supply Chain.

#### **PUBLIC AND PRIVATE RESEARCH CENTERS AND INSTITUTES**

- the IRSA-CNR (Institute for Research on Water), located in Bari and Taranto, is involved on functionality of aquatic ecosystems
- ☐ The Institute of Food Production (ISPA-CNR) operates on research, innovation and technology transfer for the improvement of the quality and safety of agro-food products. It is located both in Bari and Lecce
- □ **ISMAR**, Institute for Marine Sciences, located in Lesina (Foggia), focuses on biophysical and ecological processes related to the oceanic circulation, interactions between environment and fishing, and improving sea and aquaculture practices.

**Projects** 



follows a research focusing on algae novel food

**COISPA** is an ex