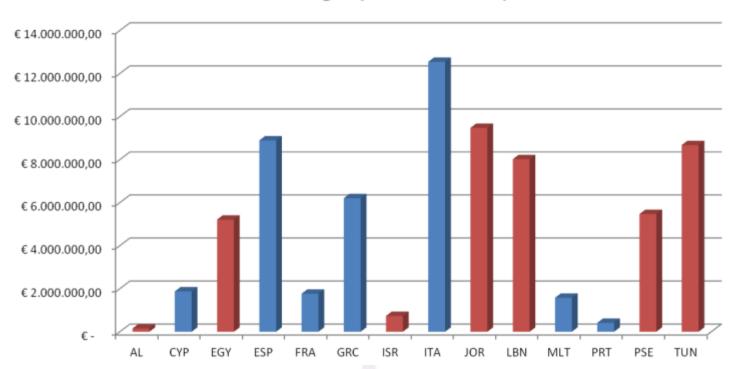

## Capitalisation projects

(Budget / Countries)

#### Total budget (around 71 M€)